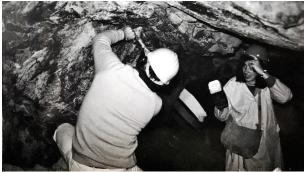

1974 Jean and Robert Saxon, and Stephen Simmons Junior Lapidary Class.

<image>

Fieldtrip to Broken Hill.

Bill Simmons, John Hill, Alan Harris and ?