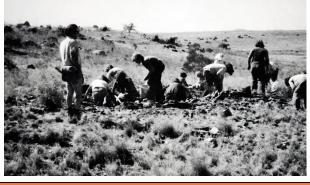

1974 Jean and Robert Saxon, and Stephen Simmons Junior Lapidary Class.



<image>

Fieldtrip to Broken Hill.



Bill Simmons, John Hill, Alan Harris and ?



# First Exhibition at Tea Tree Plaza





Rose and Bill Simmons.



Fieldtrip to Reaphook Hill.



John Hill and Gerry Dillon.





<image>

# 1970s continued...





Ian Everard and John Everard at Kingsgate, NSW.



**30-05-1982** Car Rally and Fieldtrip to Keyneton.



May Wilson, Anne Armstrong, and ?





tanding) Andrew Thomas and Helen Thomas





Callington District,







Aclare Mine, Callington District, South Australia.



Aclare Mine, Callington District, South Australia.





Aclare Mine, Callington District, South Australia



Aclare Mine, Callington District, South Australia.



clare Mine, Callington District, South Australia.



Aclare Mine, Callington District, South Australia.

Oct 1983 Field Trip to Mount Gunson, SA.



Pernatty Lagoon, Mount Gunson, South Australia.