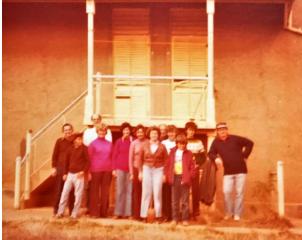

# First Exhibition at Tea Tree Plaza

Rose and Bill Simmons.

Fieldtrip to Reaphook Hill.

John Hill and Gerry Dillon.

<image>