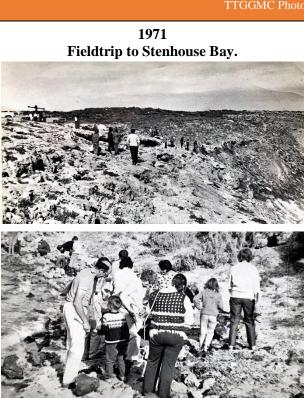

1974 Jean and Robert Saxon, and Stephen Simmons Junior Lapidary Class.



<image>

Fieldtrip to Broken Hill.



Bill Simmons, John Hill, Alan Harris and ?



# First Exhibition at Tea Tree Plaza





Rose and Bill Simmons.



Fieldtrip to Reaphook Hill.



John Hill and Gerry Dillon.





<image>

# 1970s continued...





Ian Everard and John Everard at Kingsgate, NSW.



**30-05-1982** Car Rally and Fieldtrip to Keyneton.



May Wilson, Anne Armstrong, and ?





tanding) Andrew Thomas and Helen Thomas





Callington District,







Aclare Mine, Callington District, South Australia.



Aclare Mine, Callington District, South Australia.





Aclare Mine, Callington District, South Australia



Aclare Mine, Callington District, South Australia.



clare Mine, Callington District, South