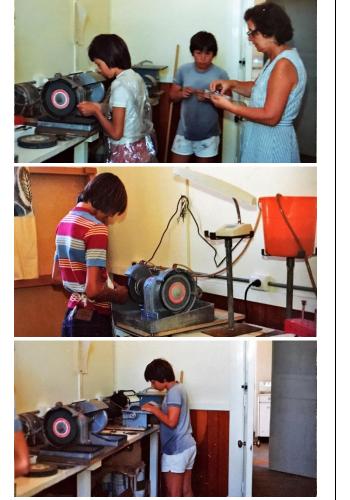

1974 Jean and Robert Saxon, and Stephen Simmons Junior Lapidary Class.

<image>

Fieldtrip to Broken Hill.

Bill Simmons, John Hill, Alan Harris and ?