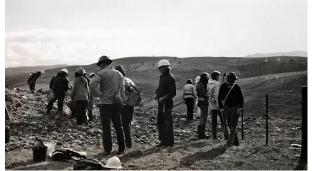

1974 Jean and Robert Saxon, and Stephen Simmons Junior Lapidary Class.

<image>

Fieldtrip to Broken Hill.

Bill Simmons, John Hill, Alan Harris and ?